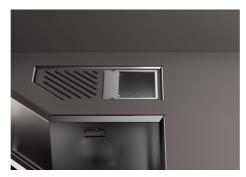

steel with a physical process called PVD (Phisical Vacuum Deposition) which deposits particles of noble metals on the surface. The result is a unique and refined aesthetic effect, and an improvement of the mechanical properties of the steel which is more resistant to impact and scratches. |
| High thickness    | Imm thick steel. A significant thickness, which guarantees the maximum sturdiness and durability.                                                                                                                                                                                                                                                   |



### **TECHNICAL DATA**

8100 136



1 x Supporto black / 1 x Black support

1 x Vaschetta AISI 304 / 1 x AISI 304 tray



### **GALLERY**









### **RECOMMENDED PAIRINGS**



Sink Diade Gun Metal Fumè 3028 816



Sink Diade Gun Metal Fumè 3028 016