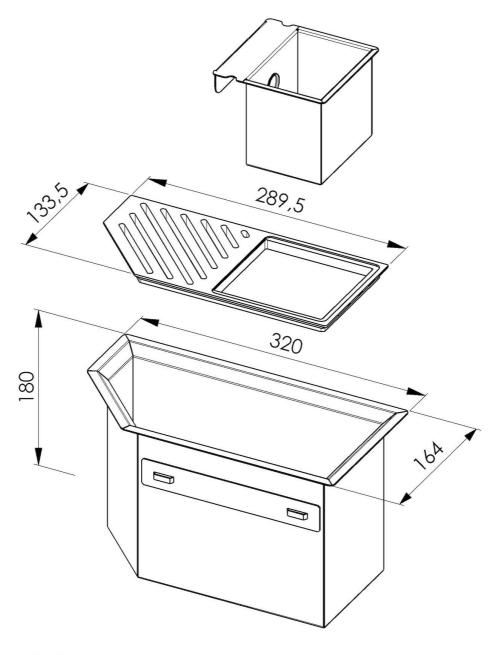

## **DETAILS**

| Flush-mount   Top-mount   Undermount |
|--------------------------------------|
| AISI 304 stainless steel             |
| Brushed in line                      |
| PVD                                  |
| Gun Metal Fumè                       |
| 90 cm                                |
| 320 x 164 mm                         |
| 280 x 124 mm                         |
| 32 cm                                |
|                                      |

| Built-in hole     | View sink technical data sheet                                                                                                                                                                                                                                                                                                                      |
|-------------------|-----------------------------------------------------------------------------------------------------------------------------------------------------------------------------------------------------------------------------------------------------------------------------------------------------------------------------------------------------|
| Standard fittings | Fixing hooks, gasket, drain, boxed packing                                                                                                                                                                                                                                                                                                          |
| Waste fitting     | 1 <mark>¼</mark> " drain                                                                                                                                                                                                                                                                                                                            |
| FEATURES          |                                                                                                                                                                                                                                                                                                                                                     |
| GUN METAL FUMÈ    | The Gun Metal Fumè finish is obtained by treating steel with a physical process called PVD (Phisical Vacuum Deposition) which deposits particles of noble metals on the surface. The result is a unique and refined aesthetic effect, and an improvement of the mechanical properties of the steel which is more resistant to impact and scratches. |
| High thickness    | Imm thick steel. A significant thickness, which guarantees the maximum sturdiness and durability.                                                                                                                                                                                                                                                   |

### **TECHNICAL DATA**

8100 136

1 x Supporto black / 1 x Black support

1 x Vaschetta AISI 304 / 1 x AISI 304 tray