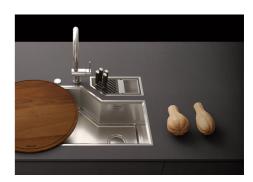

# Diade equipped troughs Gun Metal Fumè

Equipped troughs Code: 8100 136

### **GALLERY**