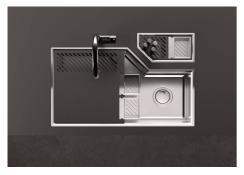

# Diade equipped troughs Gun Metal Fumè

Equipped troughs Code: 8100 136

### **GALLERY**