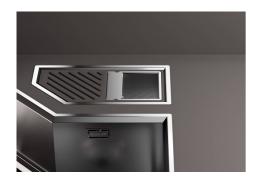

g steel with a physical process called PVD (Phisical Vacuum Deposition) which deposits particles of noble metals on the surface. The result is a unique and refined aesthetic effect, and an improvement of the mechanical properties of the steel which is more resistant to impact and scratches. |
| High thickness    | Imm thick steel. A significant thickness, which guarantees the maximum sturdiness and durability.                                                                                                                                                                                                                                                   |



### **TECHNICAL DATA**

8100 136



1 x Supporto black / 1 x Black support

1 x Vaschetta AISI 304 / 1 x AISI 304 tray



### **GALLERY**









### **RECOMMENDED PAIRINGS**



Sink Diade Gun Metal Fumè 3028 816



Sink Diade Gun Metal Fumè 3028 016