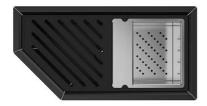

# Diade equipped troughs Gun Metal Fumè

Equipped troughs Code: 8100 136

## **DETAILS**

| Flush-mount   Top-mount   Undermount |
|--------------------------------------|
| AISI 304 stainless steel             |
| Brushed in line                      |
| PVD                                  |
| Gun Metal Fumè                       |
| 90 cm                                |
| 320 x 164 mm                         |
| 280 x 124 mm                         |
| 32 cm                                |
|                                      |